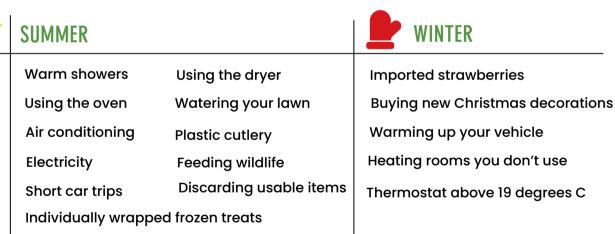

#### **SUMMER**

Planting a tree **UPick opportunities** Purchasing a CSA share Sleeping in basement Using blinds to repel heat Opening windows at night **Removing invasive plants** Hanging clothes to dry

**Riding your bicycle** Using a ceiling fan Growing a vegetable Rain Barrel(s) Walking to work Eating outside

#### **WINTER**

Taking the bus to work Trying a road salt alternative Programming your thermostat Reading with a cozy blanket Checking seals on windows and doors Eating more root vegetables Cooling soup or leftovers outside